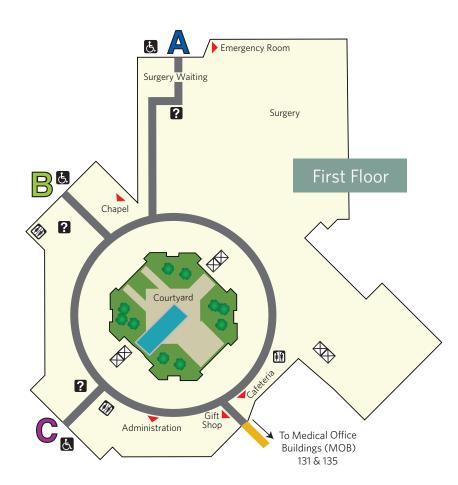

# ST. FRANCIS eastside

| FIRST FLOOR                 | ENTRANCE |
|-----------------------------|----------|
| Administration              | С        |
| Business Office             | В        |
| Cafeteria / Vending Area    | С        |
| Chapel                      | В        |
| Emergency Room              | А        |
| Gift Shop                   | С        |
| Imaging / Radiology         | А        |
| Outpatient Services         | А        |
| Registration                | А        |
| Surgery                     | А        |
| Volunteer / Senior Services | В        |