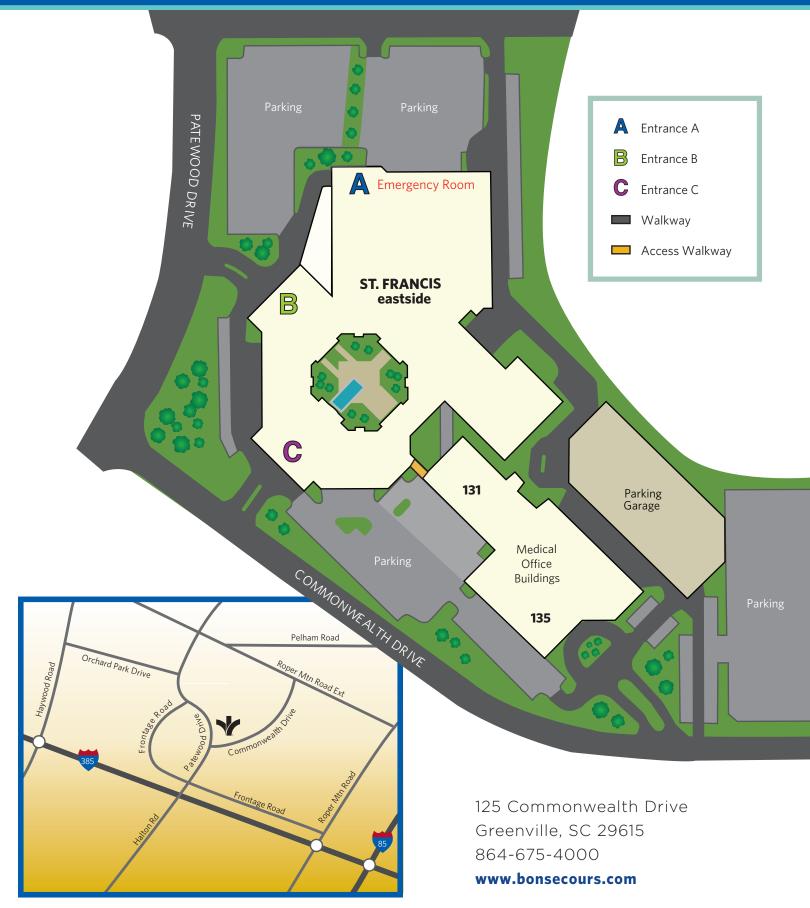

# ST. FRANCIS eastside

# ST. FRANCIS eastside

| FIRST FLOOR                 | ENTRANCE |
|-----------------------------|----------|
| Administration              | С        |
| Business Office             | В        |
| Cafeteria / Vending Area    | С        |
| Chapel                      | В        |
| Emergency Room              | А        |
| Gift Shop                   | С        |
| Imaging / Radiology         | А        |
| Outpatient Services         | А        |
| Registration                | А        |
| Surgery                     | А        |
| Volunteer / Senior Services | В        |

#### **MEDICAL OFFICE BUILDINGS (MOB)**

| Center for Breast Health | MOB 131, Suite 220 |
|--------------------------|--------------------|
| Pre-Surgery Center       | MOB 131, Suite 310 |
| Outpatient Rehab         | MOB 131, Suite 200 |
| Sports Medicine          | MOB 135, Suite 250 |
| WorkWell                 | MOB 135, Suite 120 |
|                          |                    |