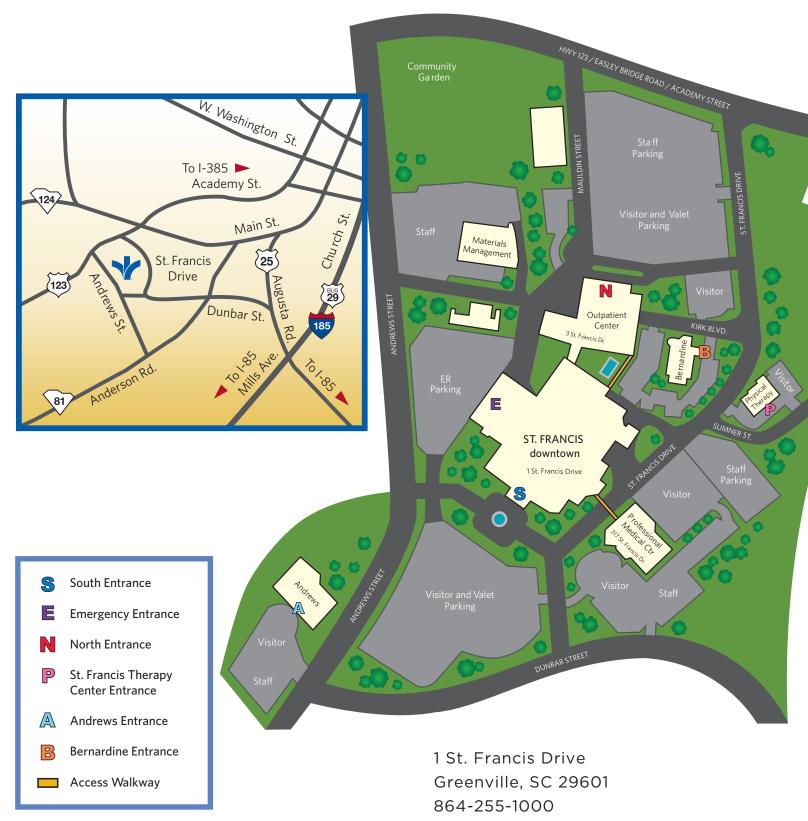

#### **First Floor** ST. FRANCIS downtown

| \$        | South Entrance               |  |  |
|-----------|------------------------------|--|--|
| Ξ         | Emergency Entrance           |  |  |
| Ν         | North Entrance               |  |  |
| P         | Physical Therapy<br>Entrance |  |  |
|           | Andrews Entrance             |  |  |
| B         | Bernardine Entrance          |  |  |
| ?         | Info Desk                    |  |  |
| <b>Ai</b> | Restrooms                    |  |  |
| $\square$ | Elevators                    |  |  |
| F         | Handicap Access              |  |  |
|           | Walkway                      |  |  |
|           | Access Walkway               |  |  |
|           | Stairs                       |  |  |

| DESTINATION                | BUILDING       | LEVEL ENTRA                | ANCE |
|----------------------------|----------------|----------------------------|------|
| Administration             | Bernadine      | Second                     | B    |
| Admitting/Registration     | Hospital       | First                      | 8    |
| Auditorium                 | Hospital       | Basement                   | 8    |
| Café/Vending               | Hospital       | Basement                   | 8    |
| Cardiac Cath Lab           | Hospital       | First                      | 8    |
| CCU                        | Hospital       | Third (via North elevator) | 8    |
| Central Business Office    | Andrews        | Second                     |      |
| Chapel                     | Hospital       | First                      | 8    |
| Emergency Department       | Hospital       | First                      | Ξ    |
| GI Bronch Lab              | Hospital       | Second                     | S    |
| Gift Shop                  | Hospital       | First                      | \$   |
| ICU                        | Hospital       | Third                      | \$   |
| Infusion Center            | Hospital       | Fifth (via Tower elevator) | \$   |
| Interpreter                | Hospital       | First                      | \$   |
| Laboratory                 | Hospital       | First                      | \$   |
| Medical Records            | Hospital       | First                      | 8    |
| Outpatient Infusion Center | Outpatient Ctr | Second                     | N    |
| Outpatient Laboratory      | Outpatient Ctr | First                      | Ν    |
| Outpatient Surgery         | Outpatient Ctr | First                      | Ν    |
| Radiology                  | Outpatient Ctr | Second                     | N    |
| Regency Hospital           | Hospital       | Fourth                     | 8    |
| Sleep Diagnostic Center    | Outpatient Ctr | Third                      | Ν    |
| St. Francis Therapy Center | Sumner         | Upper                      | P    |
| Surgery                    | Hospital       | First                      | 5    |
|                            |                |                            |      |