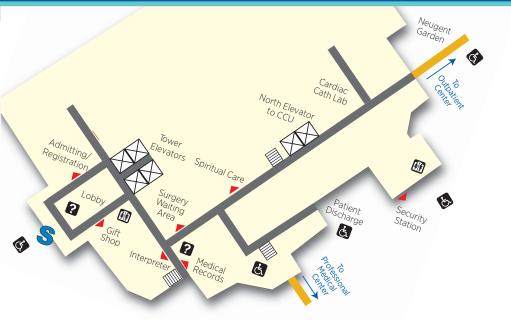

#### **First Floor** ST. FRANCIS downtown

| \$        | South Entrance               |  |  |
|-----------|------------------------------|--|--|
| Ξ         | Emergency Entrance           |  |  |
| Ν         | North Entrance               |  |  |
| P         | Physical Therapy<br>Entrance |  |  |
|           | Andrews Entrance             |  |  |
| B         | Bernardine Entrance          |  |  |
| ?         | Info Desk                    |  |  |
| <b>Ai</b> | Restrooms                    |  |  |
| $\square$ | Elevators                    |  |  |
| F         | Handicap Access              |  |  |
|           | Walkway                      |  |  |
|           | Access Walkway               |  |  |
|           | Stairs                       |  |  |

| DESTINATION                | BUILDING       | LEVEL ENTRA                | ANCE |
|----------------------------|----------------|----------------------------|------|
| Administration             | Bernadine      | Second                     | B    |
| Admitting/Registration     | Hospital       | First                      | 8    |
| Auditorium                 | Hospital       | Basement                   | 8    |
| Café/Vending               | Hospital       | Basement                   | 8    |
| Cardiac Cath Lab           | Hospital       | First                      | 8    |
| CCU                        | Hospital       | Third (via North elevator) | 8    |
| Central Business Office    | Andrews        | Second                     |      |
| Chapel                     | Hospital       | First                      | 8    |
| Emergency Department       | Hospital       | First                      | Ξ    |
| GI Bronch Lab              | Hospital       | Second                     | S    |
| Gift Shop                  | Hospital       | First                      | \$   |
| ICU                        | Hospital       | Third                      | \$   |
| Infusion Center            | Hospital       | Fifth (via Tower elevator) | \$   |
| Interpreter                | Hospital       | First                      | \$   |
| Laboratory                 | Hospital       | First                      | \$   |
| Medical Records            | Hospital       | First                      | 8    |
| Outpatient Infusion Center | Outpatient Ctr | Second                     | N    |
| Outpatient Laboratory      | Outpatient Ctr | First                      | Ν    |
| Outpatient Surgery         | Outpatient Ctr | First                      | Ν    |
| Radiology                  | Outpatient Ctr | Second                     | N    |
| Regency Hospital           | Hospital       | Fourth                     | 8    |
| Sleep Diagnostic Center    | Outpatient Ctr | Third                      | Ν    |
| St. Francis Therapy Center | Sumner         | Upper                      | P    |
| Surgery                    | Hospital       | First                      | 5    |
|                            |                |                            |      |