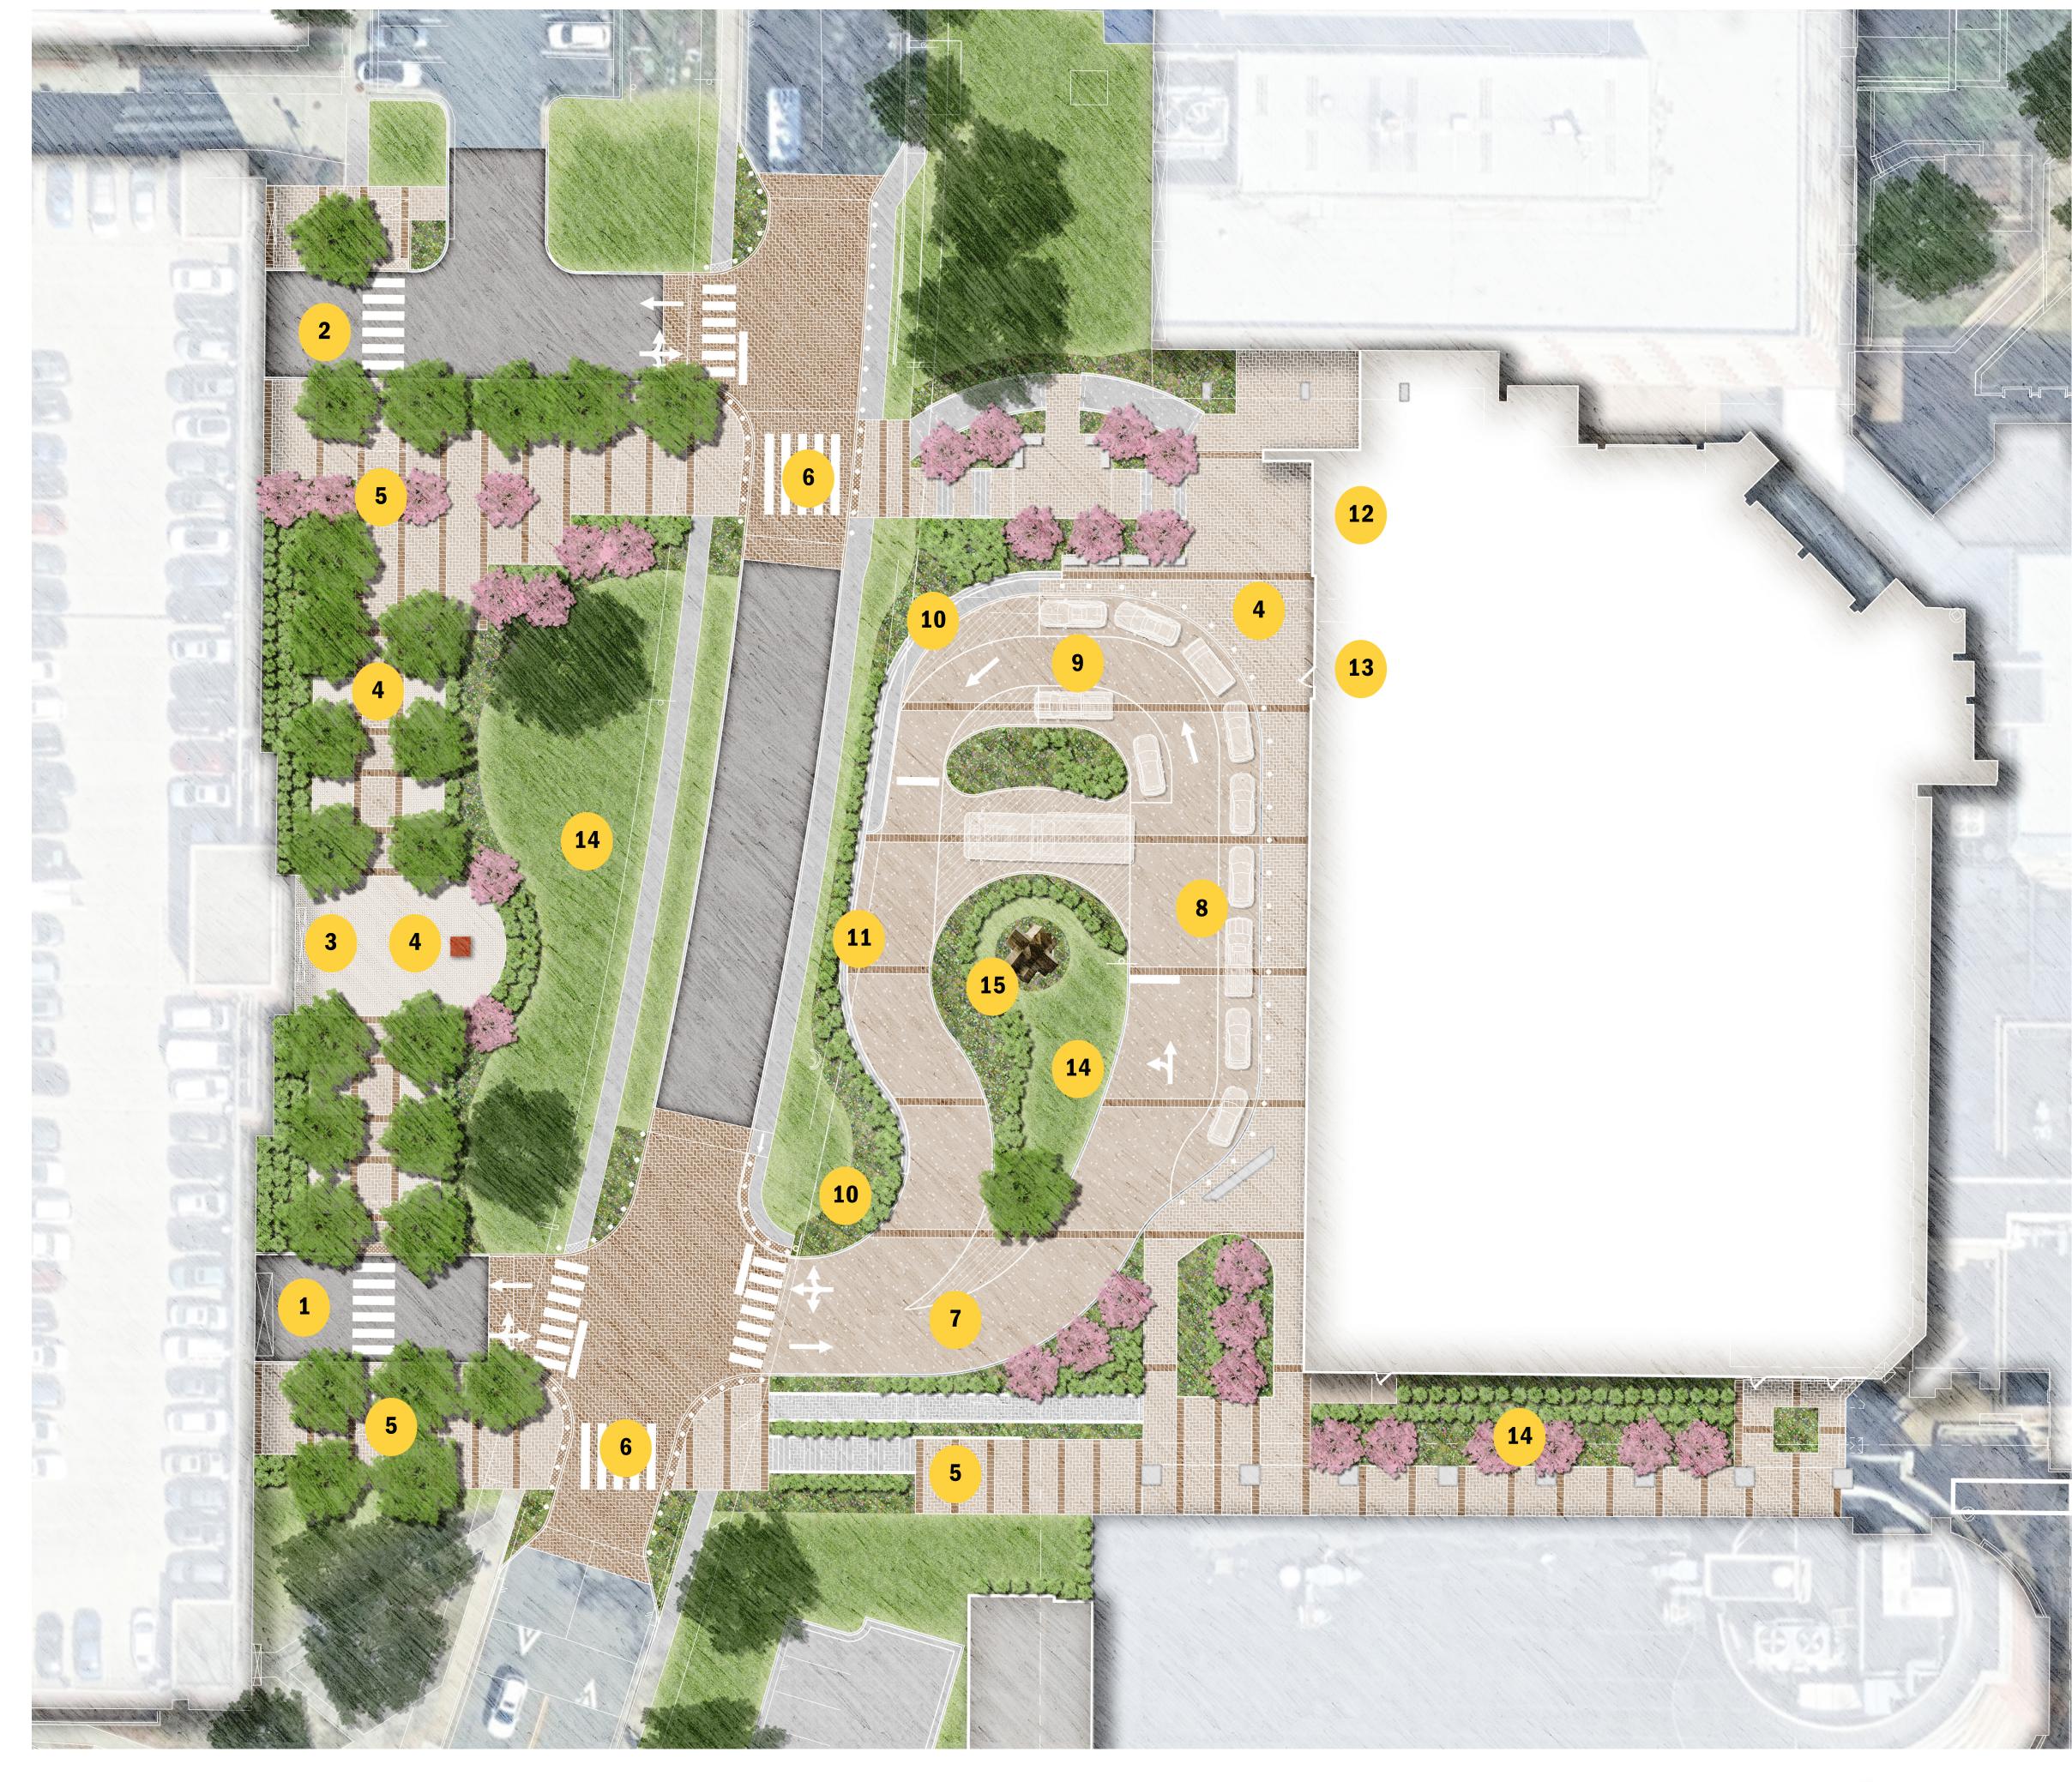

## SMH FRONT ENTRANCE

## FRONT ENTRY REVISIONS

## Legend

- Parking Garage Vehicular Entrance
- 2 Parking Garage Proposed Vehicular Entrance
- 3 Parking Garage Pedestrian Entrance
- 4 Pedestrian Plaza and Garden Area
- 5 Pedestrian Walkway/Promenade w/ Special Paving
- 6 Pedestrian Crosswalk w/ Special Paving
- 7 Tower Expansion Vehicular Entrance
- 8 Vehicular Drive
- 9 Vehicular Drop-off Lane with Bollards
- 10 Retaining Wall w/ Signage
- 11 Retaining Wall w/ Guardrail
- 12 Tower Expansion Main Entrance
- 13 Tower Expansion Discharge Exit
- 14 Landscape Area
- 15 Focal Element / Sculptural Art Piece